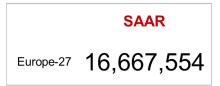

The European car industry boomed in March 2017 - with new registrations for the month totalling 1.93 million units, a double digit increase of 10.8% when compared to March 2016. This was the highest March result ever recorded, and the stellar performance meant that the European car market overtook the USA to become the world's second largest region for car registrations in March 2017.