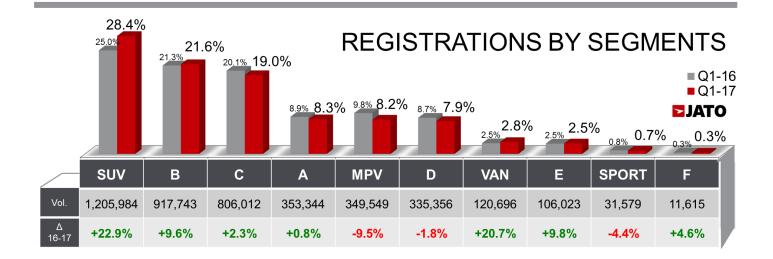

SUVs continued to dominate the market, thanks in particular to a more active VW Group – which is expected to continue this trend as it launches several more <u>SUV models</u> over the upcoming months. New <u>SUV launches</u> also benefited brands such as Maserati, Jaguar and Seat.