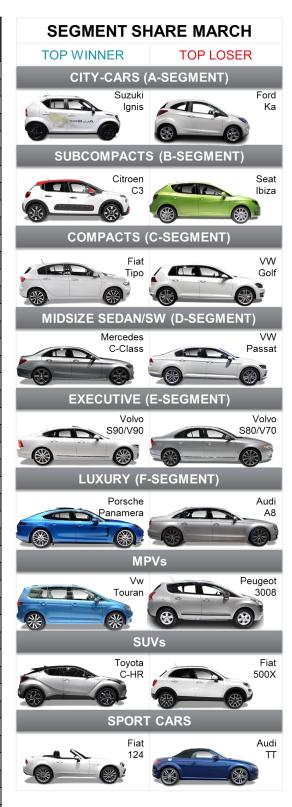

SUVs continued to dominate the market, thanks in particular to a more active VW Group – which is expected to continue this trend as it launches several more <u>SUV models</u> over the upcoming months. New <u>SUV launches</u> also benefited brands such as Maserati, Jaguar and Seat.