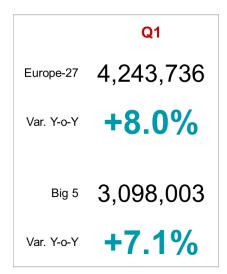

The European car industry boomed in March 2017 - with new registrations for the month totalling 1.93 million units, a double digit increase of 10.8% when compared to March 2016. This was the highest March result ever recorded, and the stellar performance meant that the European car market overtook the USA to become the world's second largest region for car registrations in March 2017.