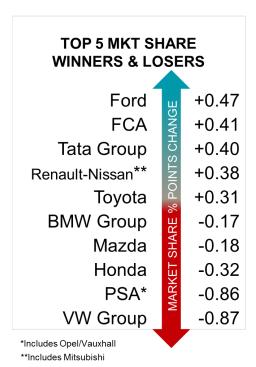

| TOP 10 CAR GROUPS<br>MARKET SHARE |        |  |  |  |  |
|-----------------------------------|--------|--|--|--|--|
|                                   | MAR    |  |  |  |  |
| VW Group                          | 21.43% |  |  |  |  |
| PSA                               | 16.09% |  |  |  |  |
| Renault-Nissan                    | 14.94% |  |  |  |  |
| Ford                              | 8.35%  |  |  |  |  |
| FCA                               | 6.75%  |  |  |  |  |
| BMW Group                         | 6.73%  |  |  |  |  |
| Daimler                           | 6.02%  |  |  |  |  |
| Hyundai-Kia                       | 5.85%  |  |  |  |  |
| Toyota                            | 4.63%  |  |  |  |  |
| Tata Group                        | 2.41%  |  |  |  |  |